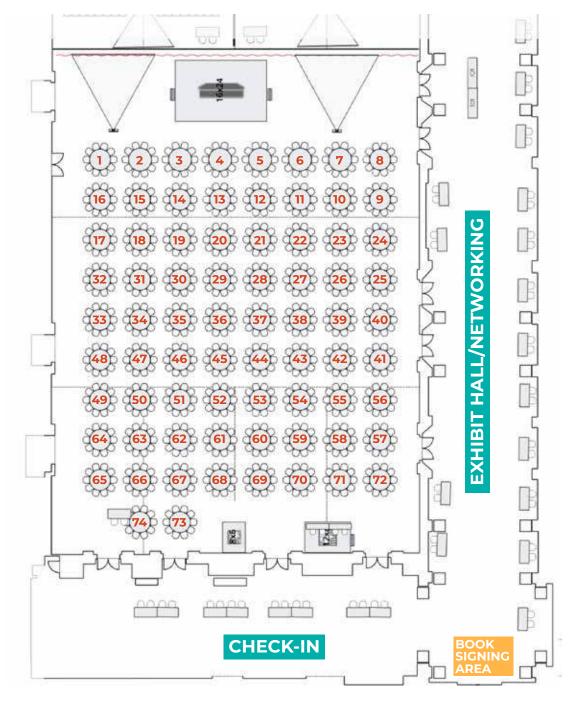

## Morning & Keynote Sessions GRAND BALLROOM

| TIME                    | EVENT                                                                                                                                                                                                    |
|-------------------------|----------------------------------------------------------------------------------------------------------------------------------------------------------------------------------------------------------|
| 8:00 a.m. – 9:00 a.m.   | Check in, Light Breakfast, Networking, Exhibit Hall                                                                                                                                                      |
| 9:05 a.m. – 9:20 a.m.   | Welcome & Conference Opening                                                                                                                                                                             |
| 9:25 a.m. – 10:25 a.m.  | <b>Morning Session: Navigating the Future:</b> Emerging Trends in<br>Nonprofit Advocacy, Philanthropy and Business<br>Moderator: Stacy Baier<br>Panelists: Ashley Dietz; Bemetra Simmons, Leah McDermott |
| 10:30 a.m. – 11:00 a.m. | Networking Break & Exhibit Hall                                                                                                                                                                          |
| 11:05 a.m. – 12:05 p.m. | Breakout Sessions                                                                                                                                                                                        |
| 12:10 p.m. – 12:40 p.m. | Lunch                                                                                                                                                                                                    |
| 12:45 p.m. – 1:45 p.m   | <b>Shabnam Mogharabi Keynote Presentation:</b><br>Know Your Why, Find Your Joy                                                                                                                           |
| 1:50 p.m. – 2:30 p.m.   | Closing, Book Signing & Continued Networking                                                                                                                                                             |