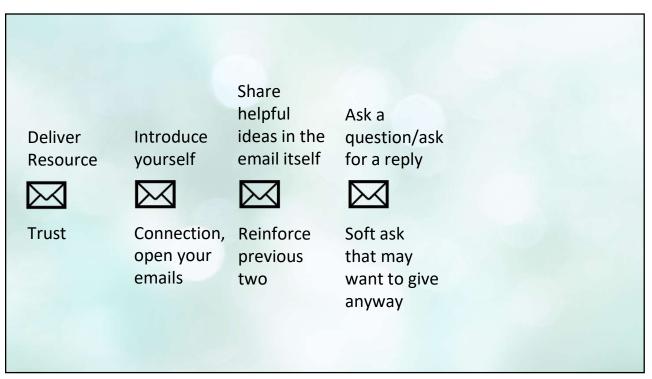

29

31

33

| Deliver<br>Resource | Introduce<br>yourself              | Share<br>helpful<br>ideas in the<br>email itself | Ask a question/ask for a reply                 | Tell a<br>story of<br>fulfilling<br>your<br>mission | Call to<br>action |
|---------------------|------------------------------------|--------------------------------------------------|------------------------------------------------|-----------------------------------------------------|-------------------|
| Trust               | Connection,<br>open your<br>emails | Reinforce<br>previous<br>two                     | Soft ask<br>that may<br>want to give<br>anyway | Connect<br>to your<br>mission                       | Take<br>next step |