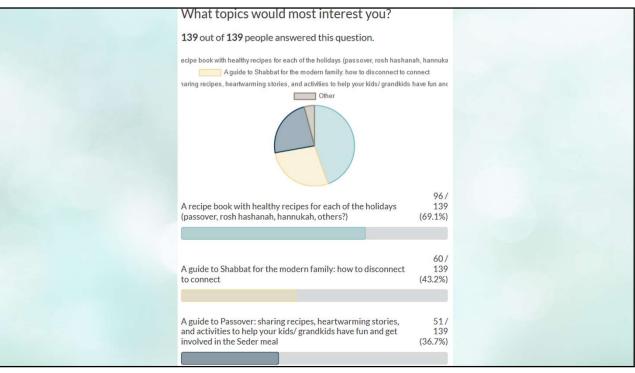

1

3

|                                                    | ×                              |  |
|----------------------------------------------------|--------------------------------|--|
|                                                    | Drop a Hint                    |  |
| de la                                              | Recipient's Name               |  |
| Ste.                                               | Recipient's Emoil              |  |
| S. S           | Your Name                      |  |
| Dear,<br>A little hint that this caught<br>'s eye. | Send                           |  |
| Love,<br>Your friends at Tiffany.                  | Recaptcha<br>Privacy > Terms > |  |