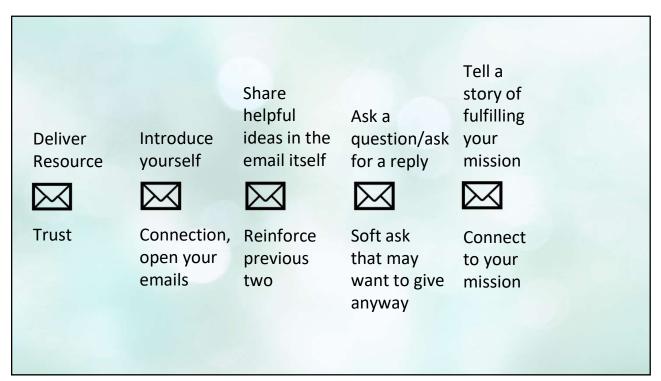

29

31

33

| Deliver<br>Resource | Introduce<br>yourself              | Share<br>helpful<br>ideas in the<br>email itself | Ask a question/ask for a reply                 | Tell a<br>story of<br>fulfilling<br>your<br>mission | Call to<br>action |
|---------------------|------------------------------------|--------------------------------------------------|------------------------------------------------|-----------------------------------------------------|-------------------|
| Trust               | Connection,<br>open your<br>emails | Reinforce<br>previous<br>two                     | Soft ask<br>that may<br>want to give<br>anyway | Connect<br>to your<br>mission                       | Take<br>next step |