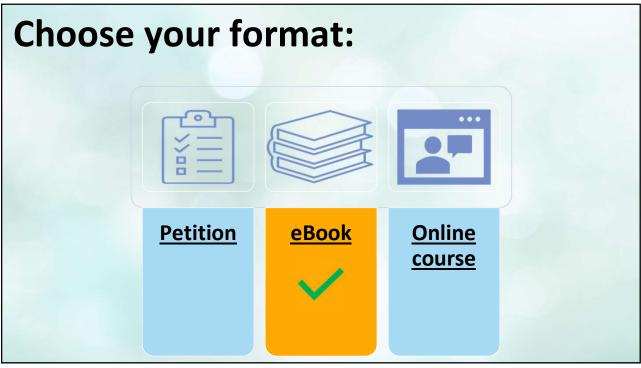

29

31

33

| Deliver<br>Resource | Introduce<br>yourself              | Share<br>helpful<br>ideas in the<br>email itself | Ask a question/ask for a reply                 | Tell a<br>story of<br>fulfilling<br>your<br>mission | Call to<br>action |
|---------------------|------------------------------------|--------------------------------------------------|------------------------------------------------|-----------------------------------------------------|-------------------|
| Trust               | Connection,<br>open your<br>emails | Reinforce<br>previous<br>two                     | Soft ask<br>that may<br>want to give<br>anyway | Connect<br>to your<br>mission                       | Take<br>next step |