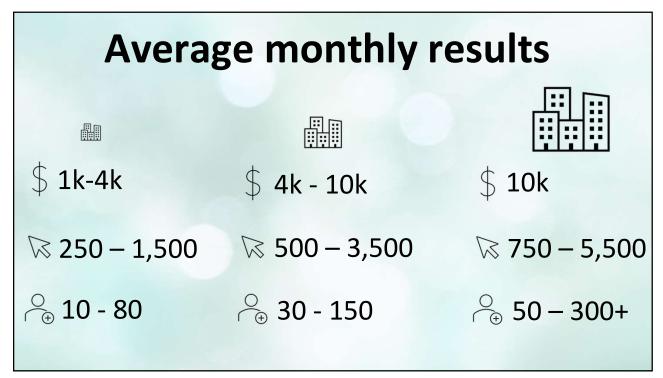

|  |





29





31





33



| Deliver<br>Resource | Introduce<br>yourself              | Share<br>helpful<br>ideas in the<br>email itself | Ask a question/ask for a reply                 | Tell a<br>story of<br>fulfilling<br>your<br>mission | Call to<br>action |
|---------------------|------------------------------------|--------------------------------------------------|------------------------------------------------|-----------------------------------------------------|-------------------|
| Trust               | Connection,<br>open your<br>emails | Reinforce<br>previous<br>two                     | Soft ask<br>that may<br>want to give<br>anyway | Connect<br>to your<br>mission                       | Take<br>next step |

 Vidate & Create
 Offer & Tank
 Promete



37





39